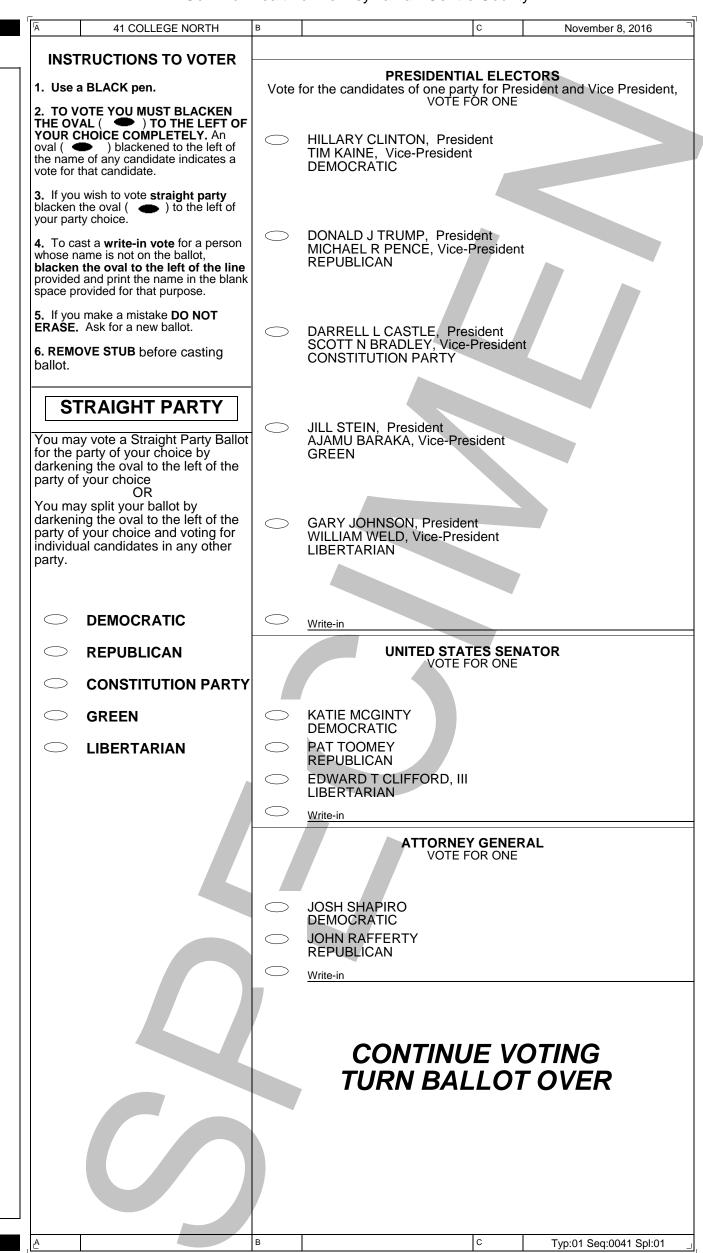

## OFFICIAL GENERAL ELECTION BALLOT

0

0

Commonwealth of Pennsylvania - Centre County

| D          | 41 COLLEGE NORTH E                                                          | F November 8, 2016                                                                                                             |
|------------|-----------------------------------------------------------------------------|--------------------------------------------------------------------------------------------------------------------------------|
|            | AUDITOR GENERAL                                                             | INSTRUCTIONS TO VOTER                                                                                                          |
|            | VOTE FOR ONE                                                                | 1. TO VOTE YOU MUST BLACKEN<br>THE OVAL ( 	 ) TO THE LEFT<br>OF YOUR CHOICE COMPLETELY                                         |
| $\bigcirc$ | EUGENE A DEPASQUALE                                                         | WITH A BLACK PEN.                                                                                                              |
| $\bigcirc$ | DEMOCRATIC<br>JOHN BROWN<br>REPUBLICAN                                      | <ol> <li>An oval blackened to the left of the<br/>word "YES" is a vote IN FAVOR of the<br/>question.</li> </ol>                |
| $\bigcirc$ | JOHN J SWEENEY<br>GREEN                                                     | <ol> <li>An oval blackened to the left of the word "NO" is a vote AGAINST the</li> </ol>                                       |
| $\bigcirc$ | ROY A MINET<br>LIBERTARIAN                                                  | question.<br>4. If you make a mistake <b>DO NOT</b>                                                                            |
| $\bigcirc$ | <u>Write-in</u>                                                             | <ul><li>ERASE. Ask for a new ballot.</li><li>5. REMOVE STUB before casting your</li></ul>                                      |
|            | STATE TREASURER<br>VOTE FOR ONE                                             | ballot.                                                                                                                        |
| $\bigcirc$ | JOE TORSELLA<br>DEMOCRATIC                                                  | PROPOSED CONSTITUTIONAL<br>AMENDMENT                                                                                           |
| $\bigcirc$ | OTTO VOIT<br>REPUBLICAN                                                     |                                                                                                                                |
| $\bigcirc$ | KRISTIN COMBS<br>GREEN                                                      | AMENDING THE MANDATORY<br>JUDICIAL RETIREMENT AGE                                                                              |
| $\bigcirc$ | JAMES BABB<br>LIBERTARIAN                                                   | Shall the Pennsylvania<br>Constitution be amended to                                                                           |
|            | Write-in                                                                    | require that justices of the<br>Supreme Court, judges, and                                                                     |
|            | REPRESENTATIVE IN CONGRESS<br>5th CONGRESSIONAL<br>VOTE FOR ONE             | magisterial district judges be<br>retired on the last day of the<br>calendar year in which they attain<br>the age of 75 years? |
| $\bigcirc$ | KERITH STRANO TAYLOR<br>DEMOCRATIC                                          |                                                                                                                                |
| $\bigcirc$ | GLENN GT THOMPSON<br>REPUBLICAN                                             | ◯ YES                                                                                                                          |
| $\bigcirc$ | Write-in                                                                    |                                                                                                                                |
|            | REPRESENTATIVE IN THE GENERAL ASSEMBLY<br>171st LEGISLATIVE<br>VOTE FOR ONE |                                                                                                                                |
|            | MELODY S FLECK                                                              |                                                                                                                                |
|            | DEMOCRATIC<br>KERRY A BENNINGHOFE                                           | END OF BALLOT                                                                                                                  |
| $\bigcirc$ | REPUBLICAN<br>Write-in                                                      |                                                                                                                                |
|            | Viite-iii                                                                   |                                                                                                                                |
|            |                                                                             |                                                                                                                                |
|            |                                                                             |                                                                                                                                |
|            |                                                                             |                                                                                                                                |
|            |                                                                             | Sterrow Day home                                                                                                               |
|            |                                                                             | mal 11                                                                                                                         |
|            |                                                                             | Michael D. 20                                                                                                                  |
|            |                                                                             | - Monner Price                                                                                                                 |
|            |                                                                             | CENTRE COUNTY BOARD OF ELECTIONS                                                                                               |
|            |                                                                             |                                                                                                                                |
| ,D         | E                                                                           | F Typ:01 Seq:0041 Spl:01                                                                                                       |
| <u>₽</u>   |                                                                             |                                                                                                                                |